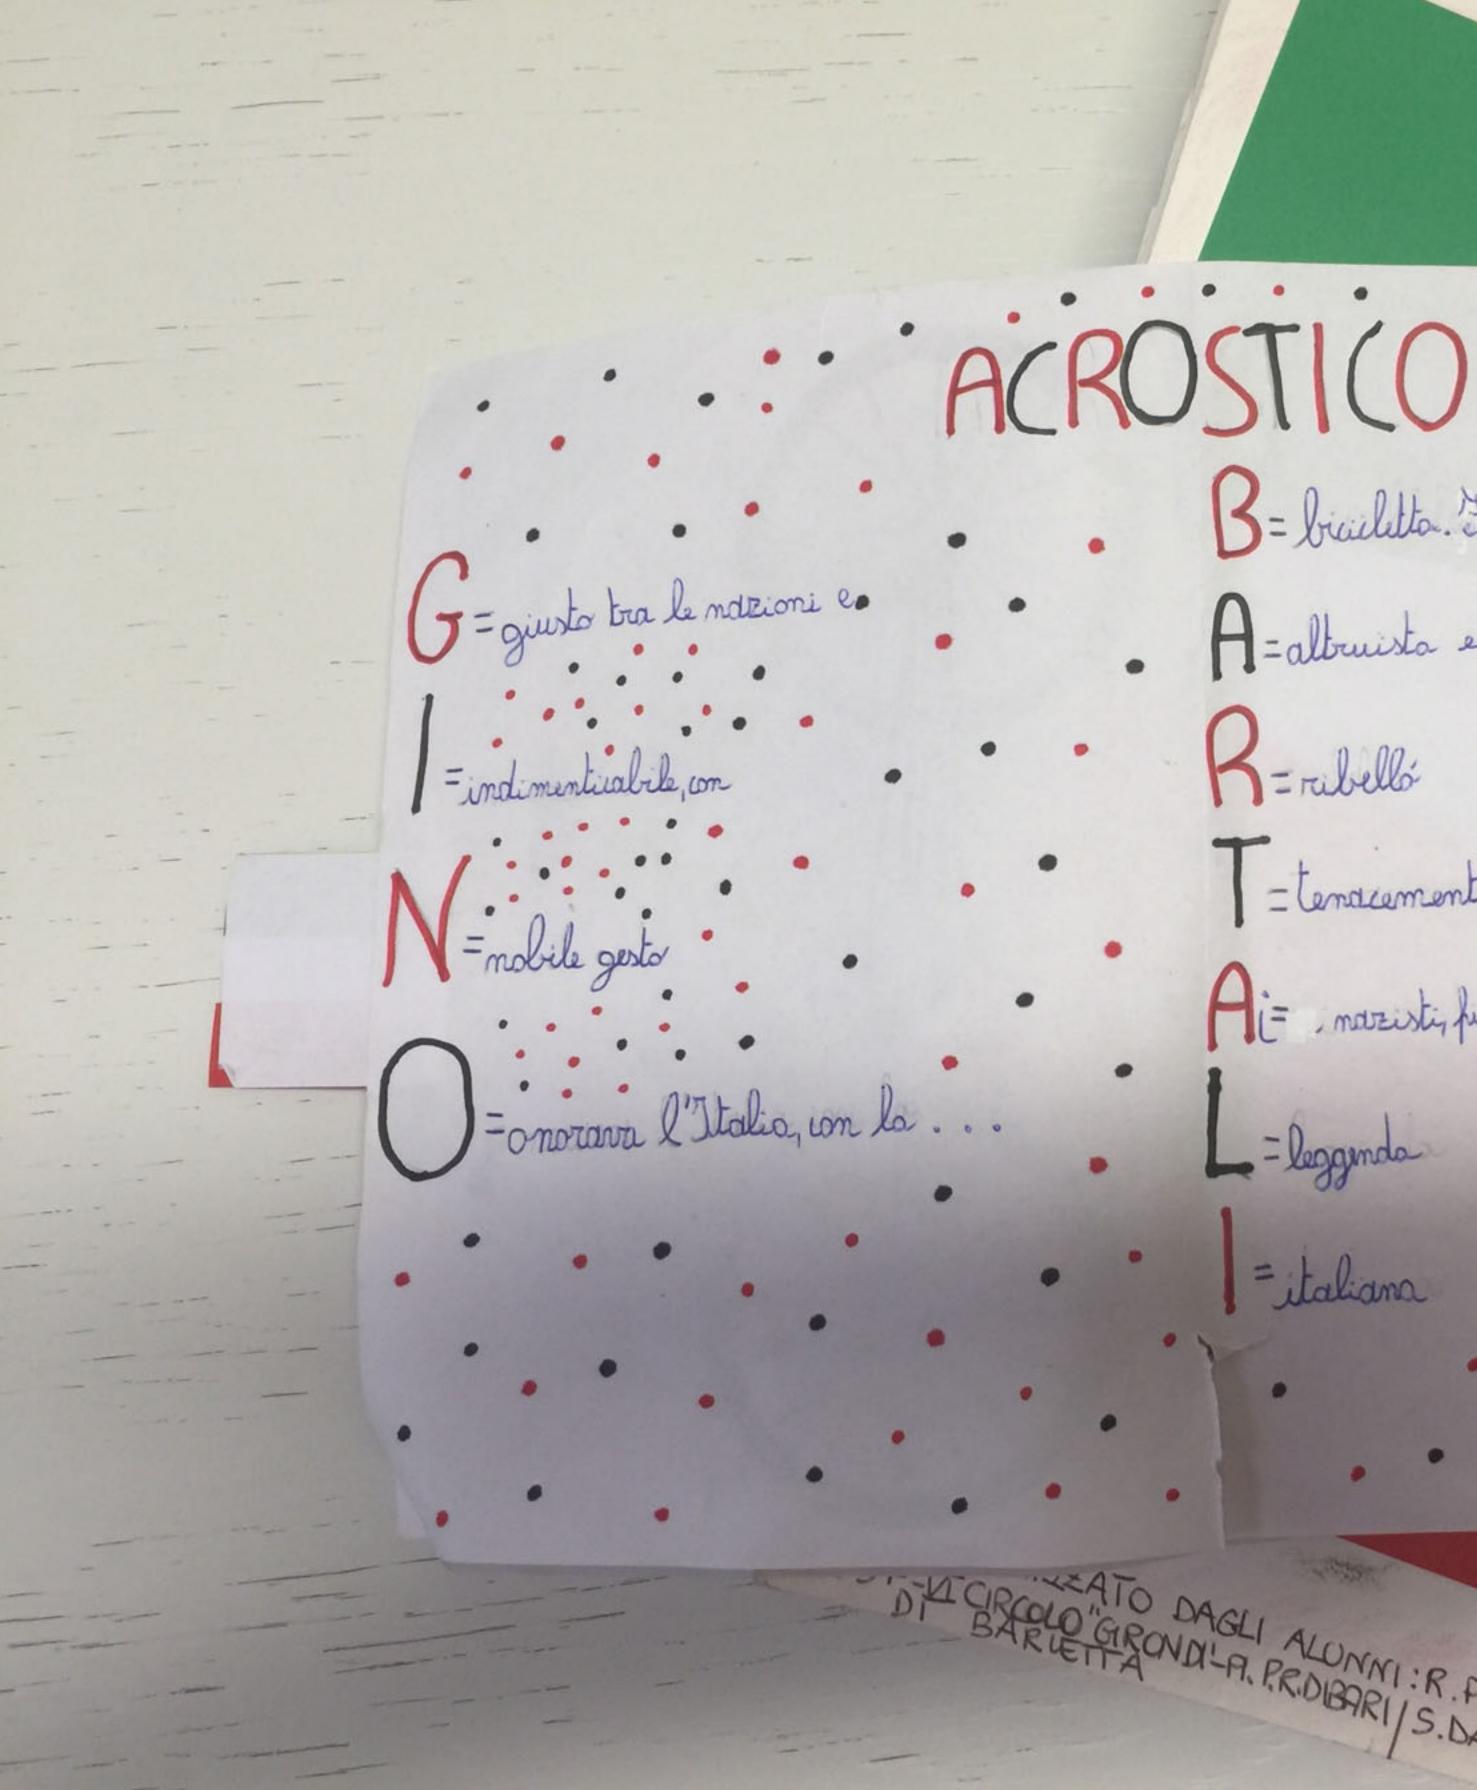

APRI 7

EROE UN Bicial B= bicielitta. Fre A=altruista esi K=ribelló = tendcemente HE maristy fur una = legginda = italiana DI CRCOLO GRONDI-R. PRIDIORII: R. PARENTE. S. DINOIA. A.M.

Gino Bartoli é stato un cilito su strada e un dirigente spostivo itiliano. Professionista del 1934 de 1.954 vinse 3 gini d'Itolio e Tour de France. Nel 2013 e stato dichiorato Giusto tre le Nazioni per la sua attevita a forore degli ebreci durante la Seconda Guerca Mondide.

LAVORO REALIZZATO DA: R. PARENTE, A. MESSERE, C. PETRUZZELLI, T. CAFAQNA, S. DAGOSTINO S. DINOLA JE CIRCOLO"R. GIRONDI" PLESSO P.R. DUBARI- BARLETTA

Grarie de sue vitorie é inserito roll dessifica delle Gycling hell Tome ed é il secondo degli Idioni dopo il unde Teuto Coppi. Gino Betdi schré d'tre 800 porsone trespostando deumente filsi nel tubo delle suo brieltto.