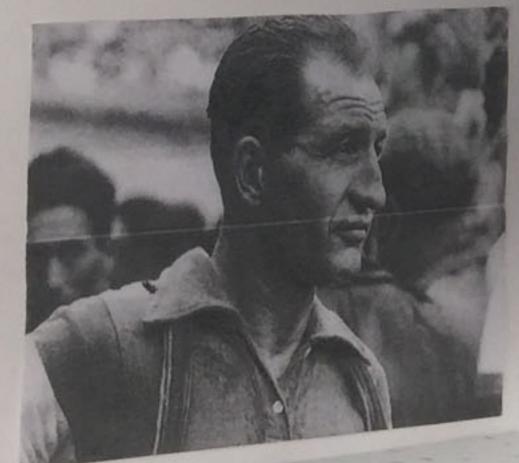

Gino Bartali é statoun Ciclista e dirigente sportino Italiano. The vinto il TOUR DE FRANCE. La sua carriera poi si é trasfor: mata dalla 2ª guerra Mondiale, perché é riciscito a salvare circa ottocento EBRE)! Falsificando iloro documenti.

Gino Dartali é stato un ciclista e dirigente sportino Italiano. Tha vinto il TOUR DE FRANCE. da sua carriera poi si é trasfor. mata dello 2ª guerra Mondiale, ponché é riuscite a salvare circa ottocento EBRE)! Jalsificando iloro documenti.

APRI 7

EROE UN Bicial B= bicielitta. Fre A=altruista esi K=ribelló = tendcemente HE maristy fur una = legginda = italiana DI CRCOLO GRONDI-R. PRIDIORII: R. PARENTE. S. DINOIA. A.M.

Gino Bartoli é stato un cilito su strada e un dirigente spostivo itiliano. Professionista del 1934 de 1.954 vinse 3 gini d'Itolio e Tour de France. Nel 2013 e stato dichiorato Giusto tre le Nazioni per la sua attevita a forore degli ebreci durante la Seconda Guerca Mondide.