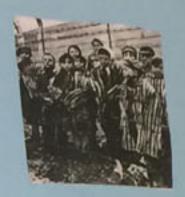

Larlo Angela è stato un medico, político e antifascista italiano. Angela rimunció ad incarichi politie e ni trasferi a San Mauricio Caravere con l'incarico di direttore semitario della cara di ava per malattie mentali. Qui offri rifugio a remerori ebrai fabrificando le antille dende, per giurtificare il ricovero, schonde ari remerore vite. MEDICO

Carlo Angela

Carlo Angela, nacque a Olcenengo il 9 gennaio 1875 e mori a Torino il 3 giugno 1949 è stato un medico ed un antifascista italiano.

Carlo Angela, laureato in medicina, frequentò a Parigi corsi di neuropsichiatria. Durante la Guerra fu ufficiale medico della Croce Rossa Italiana presso l'Ospedale "Vittorio Emanuele III" di Torino.

Entrò in politica dopo la prima guerra mondiale, aderendo al movimento Democrazia Sociale, movimento politico nato dalle ceneri del Partito Radicale Italiano.

GIUSTI NAZIONI"

DETIORE NEUROPSICHIVATIRA ARLO NGELA ACCOLSE EBREI SUO SPEDALE PSICHIATRICO LLONTANANDOLI DAI AZISTI, COSÍ ARANTÍ A TANTI BREI UNA IBERTA' DA 11 AUSCHWITZ"