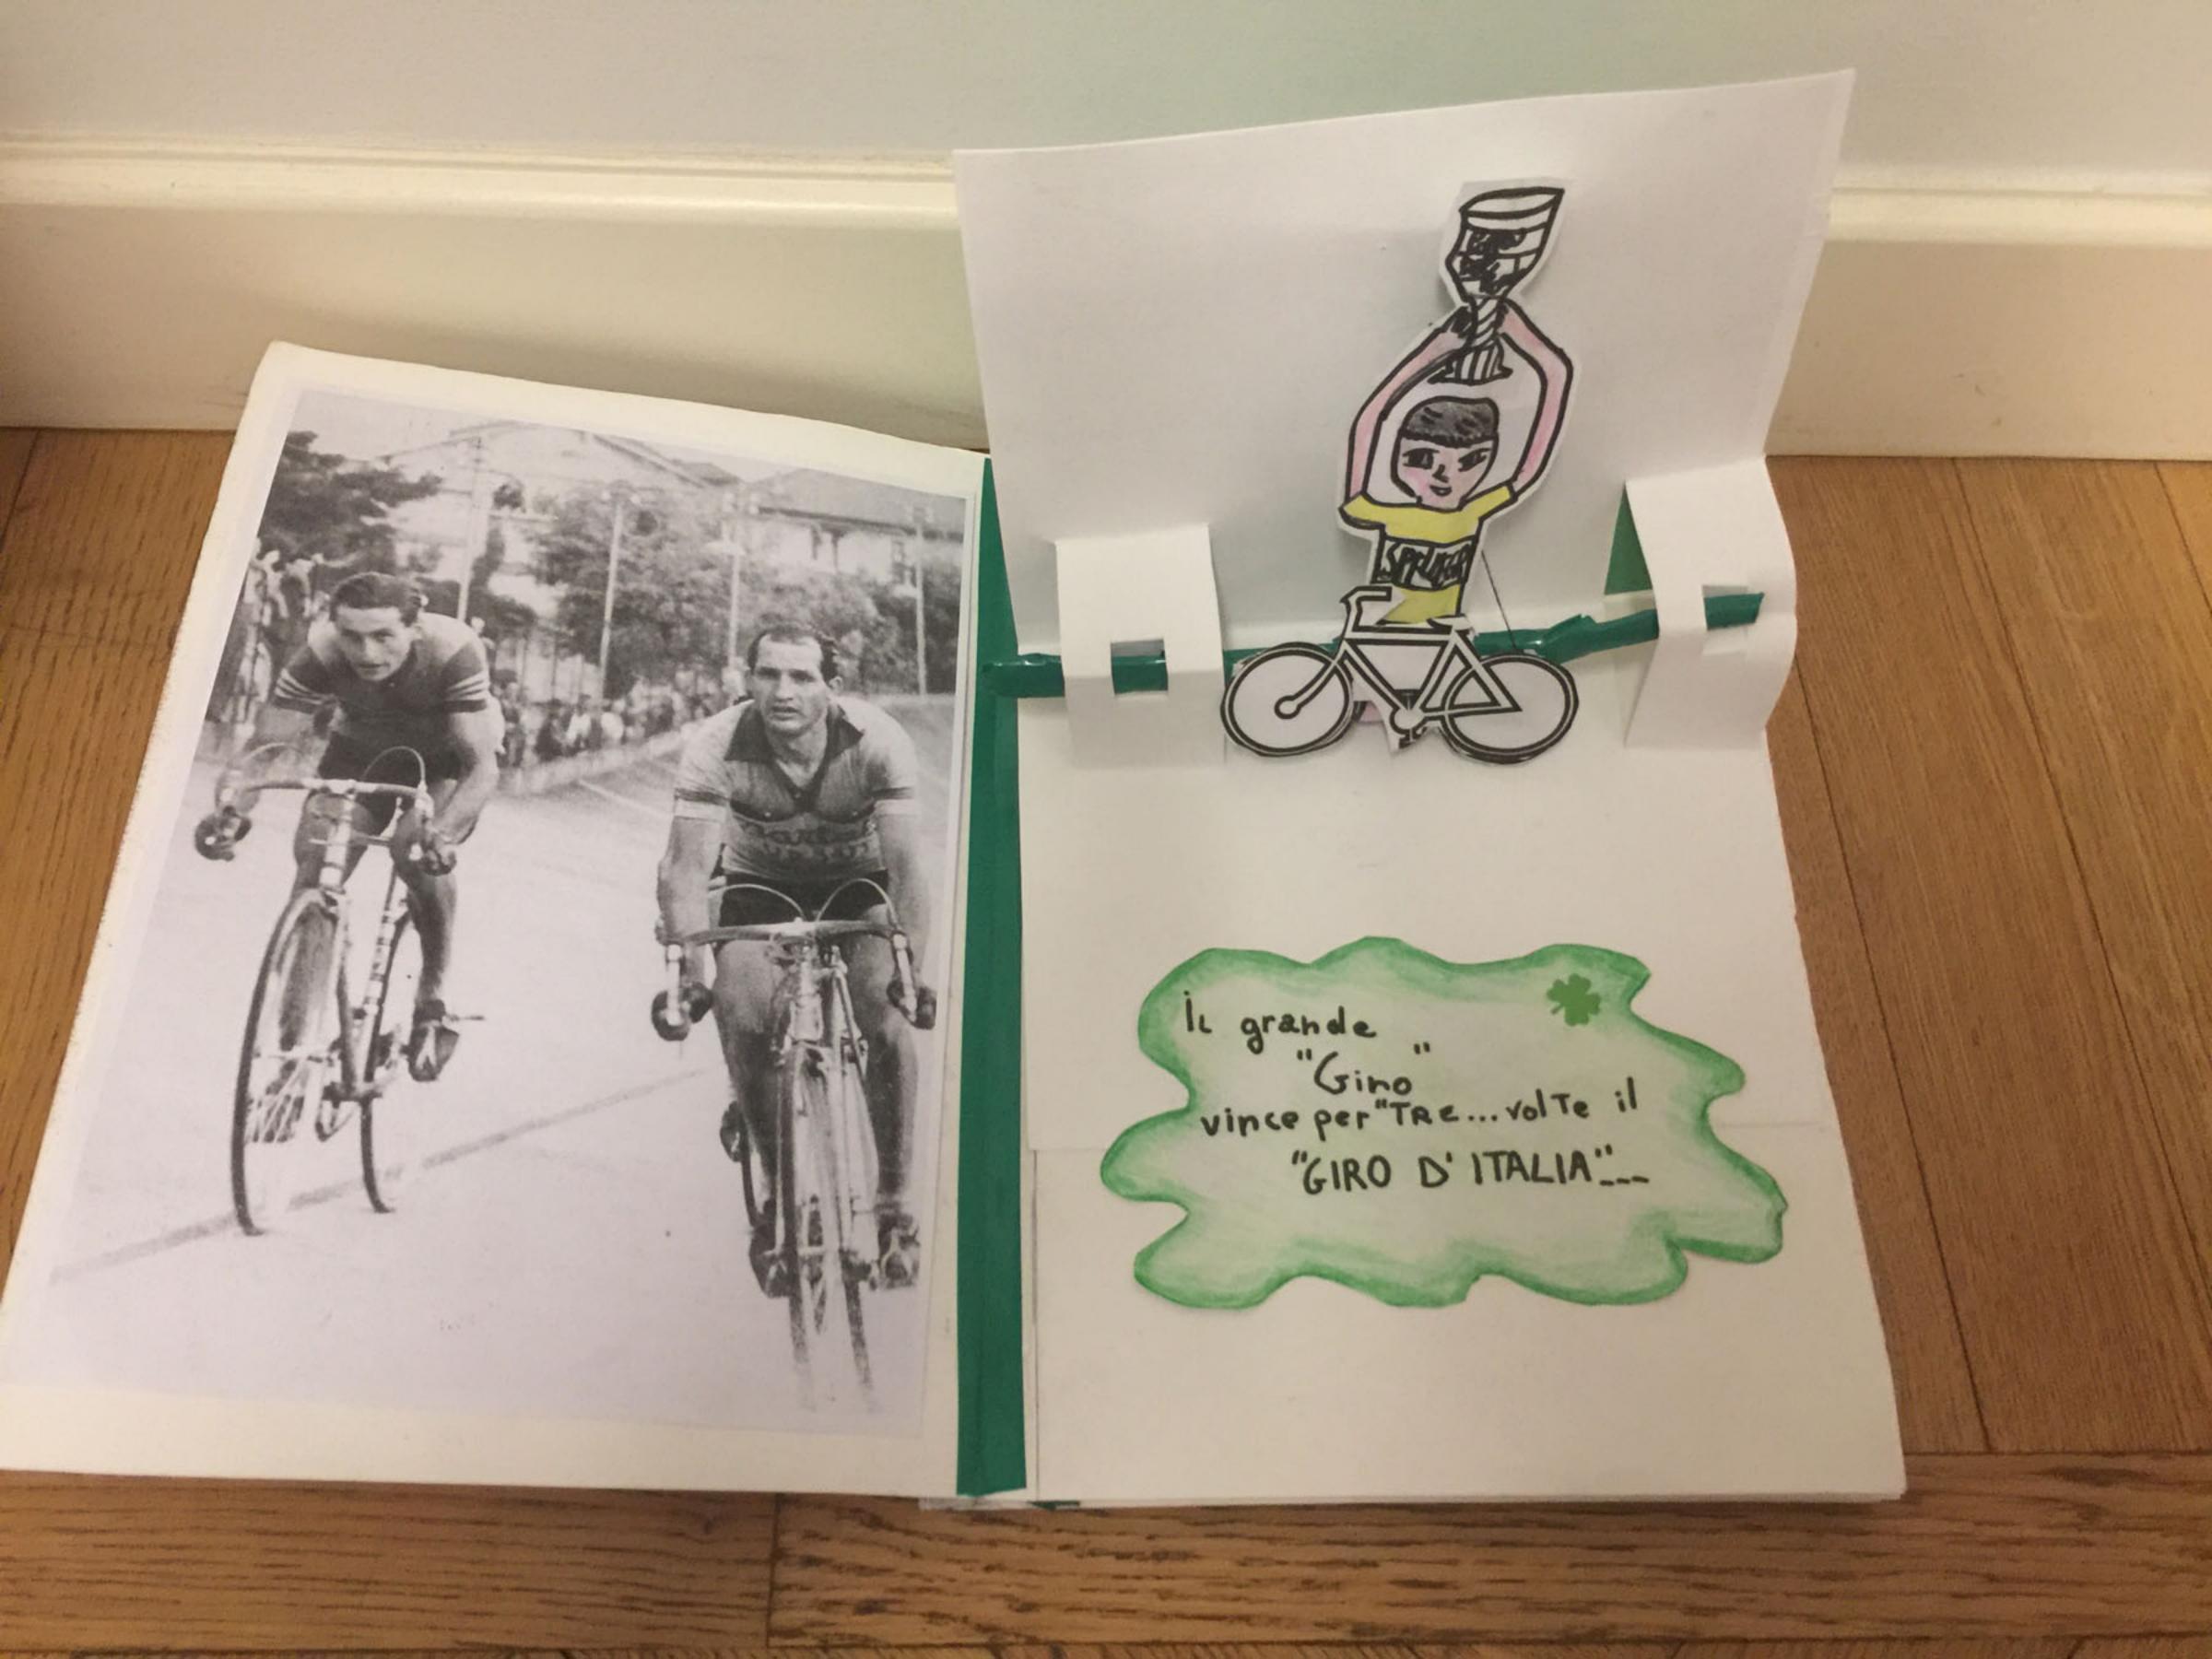

Gino Bartali é statoun Ciclista e dirigente sportino Italiano. The vinto il TOUR DE FRANCE. La sua carriera poi si é trasfor: mata dalla 2ª guerra Mondiale, perché é riciscito a salvare circa ottocento EBRE)! Falsificando iloro documenti.

Gino Dartali é stato un ciclista e dirigente sportino Italiano. Tha vinto il TOUR DE FRANCE. da sua carriera poi si é trasfor. mata dello 2ª guerra Mondiale, ponché é riuscite a salvare circa ottocento EBRE)! Jalsificando iloro documenti.

APRI 7

EROE UN Bicial B= bicielitta. Fre A=altruista esi K=ribelló = tendcemente HE maristy fur una = legginda = italiana DI CRCOLO GRONDI-R. PRIDIORII: R. PARENTE. S. DINOIA. A.M.

Gino Bartoli é stato un cilito su strada e un dirigente spostivo itiliano. Professionista del 1934 de 1.954 vinse 3 gini d'Itolio e Tour de France. Nel 2013 e stato dichiorato Giusto tre le Nazioni per la sua attevita a forore degli ebreci durante la Seconda Guerca Mondide.

LAVORO REALIZZATO DA: R. PARENTE, A. MESSERE, C. PETRUZZELLI, T. CAFAQNA, S. DAGOSTINO S. DINOLA JE CIRCOLO"R. GIRONDI" PLESSO P.R. DUBARI- BARLETTA

Grarie de sue vitorie é inserito roll dessifica delle Gycling hell Tome ed é il secondo degli Idioni dopo il unde Teuto Coppi. Gino Betdi schré d'tre 800 porsone trespostando deumente filsi nel tubo delle suo brieltto.