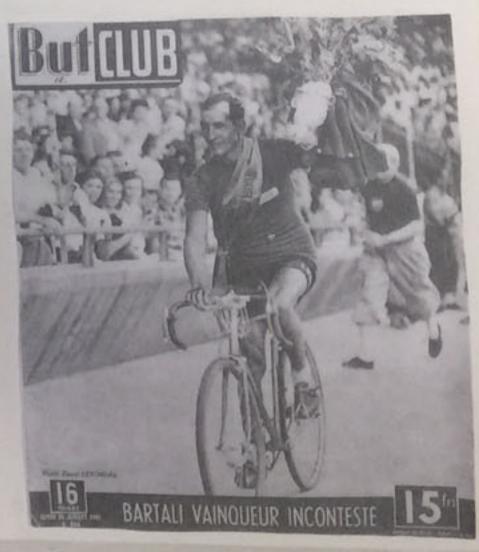

Gino Bartali é statoun Ciclista e dirigente sportino Italiano. The vinto il TOUR DE FRANCE. La sua carriera poi si é trasfor: mata dalla 2ª guerra Mondiale, perché é riciscito a salvare circa ottocento EBRE)! Falsificando iloro documenti.

Gino Dartali é stato un ciclista e dirigente sportino Italiano. Tha vinto il TOUR DE FRANCE. da sua carriera poi si é trasfor. mata dello 2ª guerra Mondiale, ponché é riuscite a salvare circa ottocento EBRE)! Jalsificando iloro documenti.

APRI 7

EROE UN Bicial B= bicielitta. Fre A=altruista esi K=ribelló = tendcemente HE maristy fur una = legginda = italiana DI CRCOLO GRONDI-R. PRIDIORII: R. PARENTE. S. DINOIA. A.M.

Gino Bartoli é stato un cilito su strada e un dirigente spostivo itiliano. Professionista del 1934 de 1.954 vinse 3 gini d'Itolio e Tour de France. Nel 2013 e stato dichiorato Giusto tre le Nazioni per la sua attevita a forore degli ebreci durante la Seconda Guerca Mondide.

LAVORO REALIZZATO DA: R. PARENTE, A. MESSERE, C. PETRUZZELLI, T. CAFAQNA, S. DAGOSTINO S. DINOLA JE CIRCOLO"R. GIRONDI" PLESSO P.R. DUBARI- BARLETTA

Grarie de sue vitorie é inserito roll dessifica delle Gycling hell Tome ed é il secondo degli Idioni dopo il unde Teuto Coppi. Gino Betdi schré d'tre 800 porsone trespostando deumente filsi nel tubo delle suo brieltto.