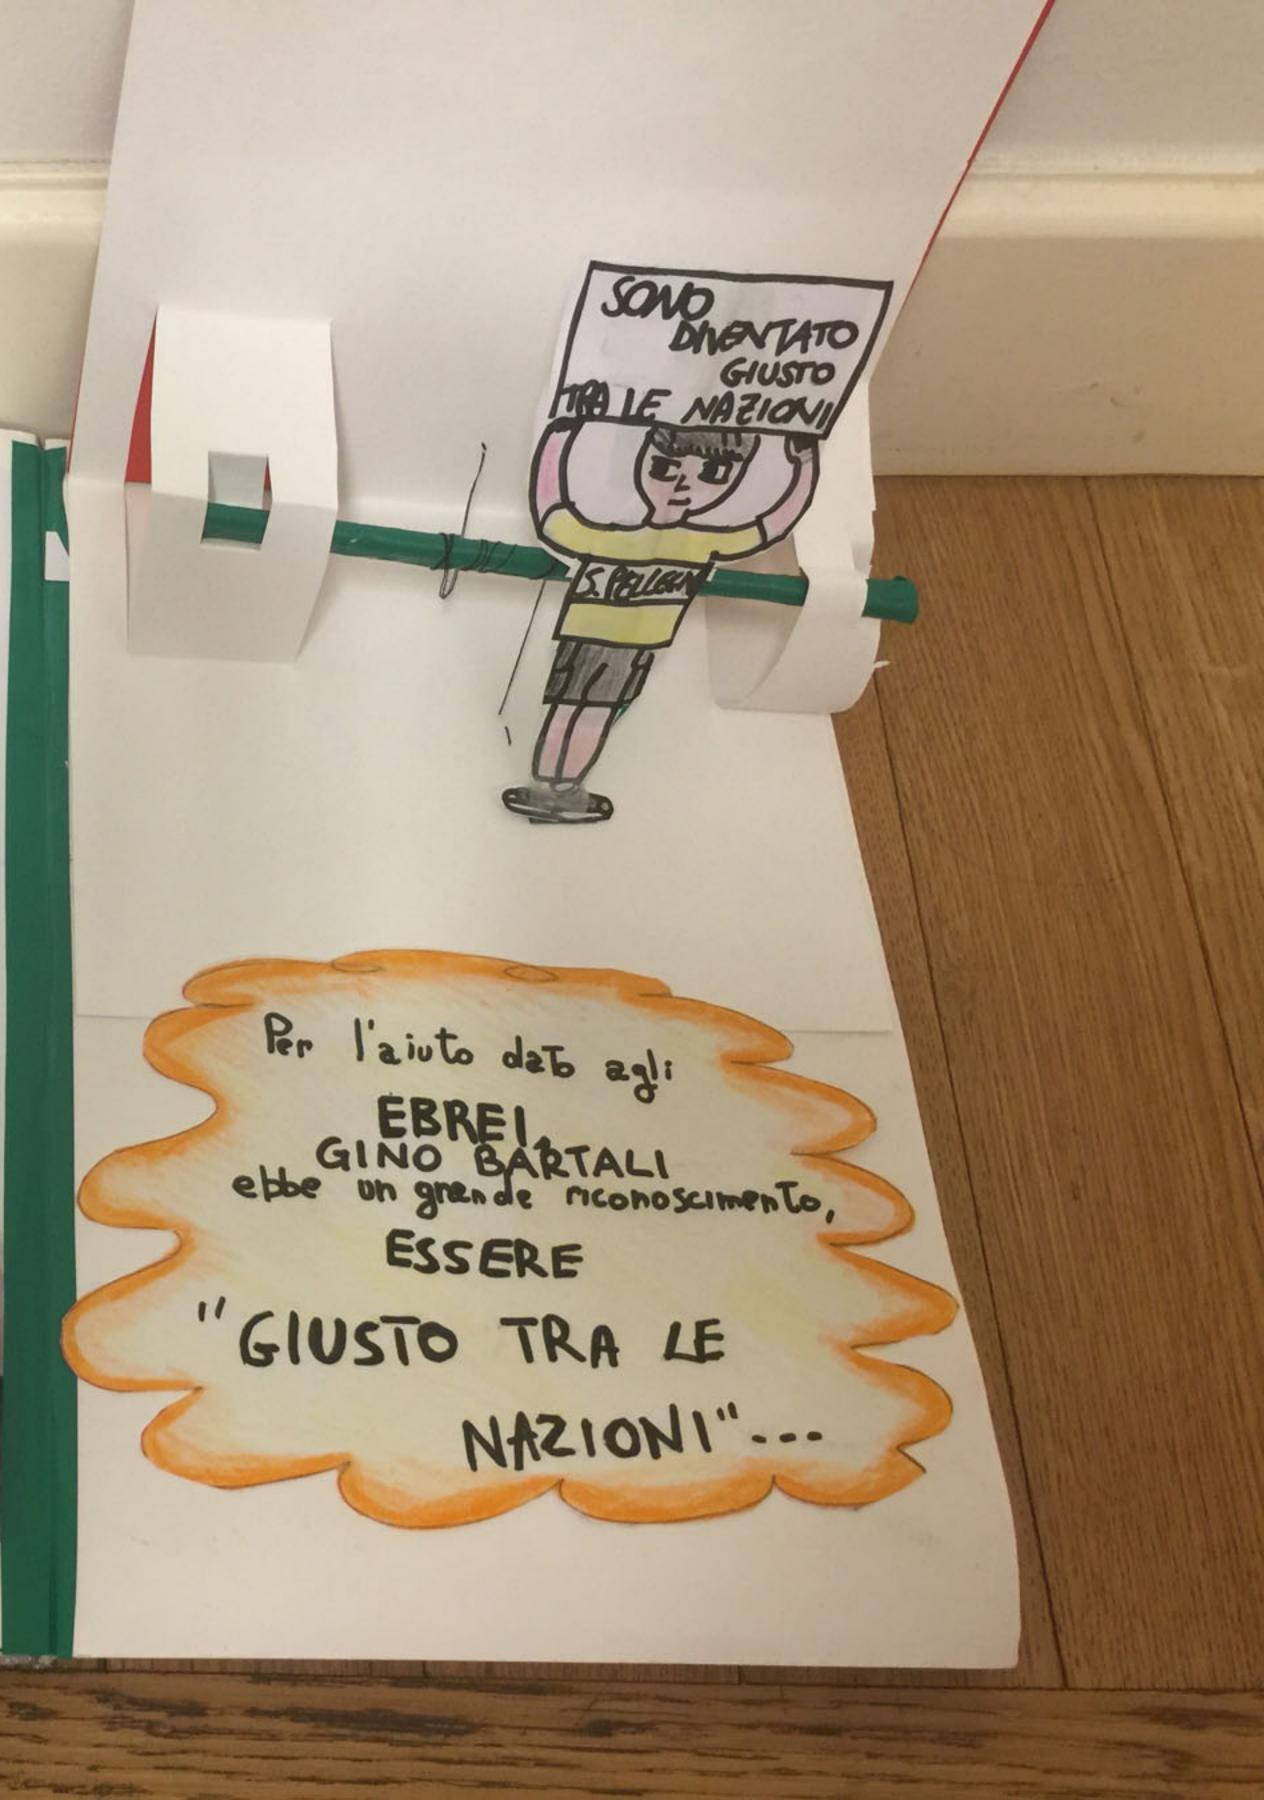

Gino Bartali é statoun Ciclista e dirigente sportino Italiano. The vinto il TOUR DE FRANCE. La sua carriera poi si é trasfor: mata dalla 2ª guerra Mondiale, perché é riciscito a salvare circa ottocento EBRE)! Falsificando iloro documenti.

Gino Dartali é stato un ciclista e dirigente sportino Italiano. Tha vinto il TOUR DE FRANCE. da sua carriera poi si é trasfor. mata dello 2ª guerra Mondiale, ponché é riuscite a salvare circa ottocento EBRE)! Jalsificando iloro documenti.

APRI 7

EROE UN Bicial B= bicielitta. Fre A=altruista esi K=ribelló = tendcemente HE maristy fur una = legginda = italiana DI CRCOLO GRONDI-R. PRIDIORII: R. PARENTE. S. DINOIA. A.M.

Gino Bartoli é stato un cilito su strada e un dirigente spostivo itiliano. Professionista del 1934 de 1.954 vinse 3 gini d'Itolio e Tour de France. Nel 2013 e stato dichiorato Giusto tre le Nazioni per la sua attevita a forore degli ebreci durante la Seconda Guerca Mondide.