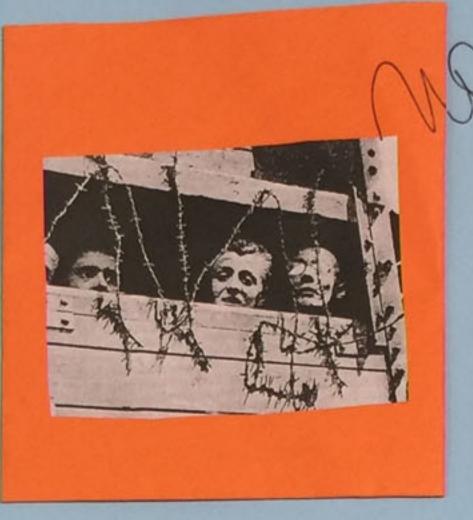

### Le leggi per la difesa della razza approvate dal Consiglio dei ministri

I matrimoni misti sono proibiti - La definizione di «ebreo», le discriminazioni e l'annotazione allo Stato Civile - L'esclusione dagli impieghi statali, parastatali e di interesse pubblico - Le norme concernenti le scuole elementari e medie e gli insegnanti

Gli enti e le aziende da cui sono esclusi i giudei

and a source is marries of permitting of the source is a source in the source is a source is

bit weit, der der verstenen der erweiten der gestenen erstenen erstenen er beiter erstenen perstenenterversteren er beiter erstenen der erstenen der erstenen er beiter erstenen erstene