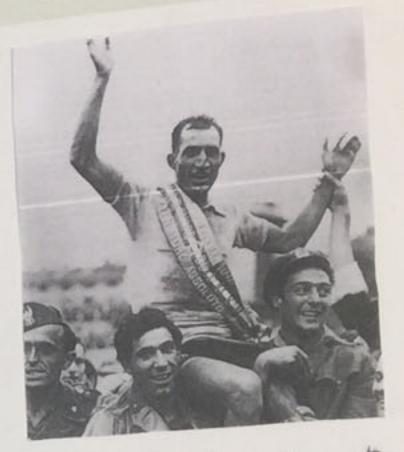

Gino Bartali é statoun Ciclista e dirigente sportino Italiano. The vinto il TOUR DE FRANCE. La sua carriera poi si é trasfor: mata dalla 2ª guerra Mondiale, perché é riciscito a salvare circa ottocento EBRE)! Falsificando iloro documenti.

Gino Dartali é stato un ciclista e dirigente sportino Italiano. Tha vinto il TOUR DE FRANCE. da sua carriera poi si é trasfor. mata dello 2ª guerra Mondiale, ponché é riuscite a salvare circa ottocento EBRE)! Jalsificando iloro documenti.

APRI 7

EROE UN Bicial B= bicielitta. Fre A=altruista esi K=ribelló = tendcemente HE maristy fur una = legginda = italiana DI CRCOLO GRONDI-R. PRIDIORII: R. PARENTE. S. DINOIA. A.M.

Gino Bartoli é stato un cilito su strada e un dirigente spostivo itiliano. Professionista del 1934 de 1.954 vinse 3 gini d'Itolio e Tour de France. Nel 2013 e stato dichiorato Giusto tre le Nazioni per la sua attevita a forore degli ebreci durante la Seconda Guerca Mondide.