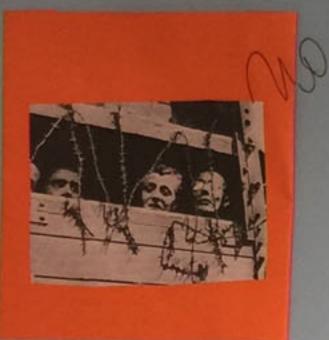

Larlo Angela è stato un medico, político e antifascista italiano. Angela rimunció ad incarichi politie e ni trasferi a San Mauricio Caravere con l'incarico di direttore semitario della cara di ava per malattie mentali. Qui offri rifugio a remerori ebrai fabrificando le antille dende, per giurtificare il ricovero, schonde ari remerore vite. MEDICO

Entrò in politica dopo la prima guerra mondiale, aderendo al movimento Democrazia Sociale, movimento politico nato dalle ceneri del Partito Radicale Italiano.

GIUSTI NAZIONI"

DETIORE NEUROPSICHIVATIRA ARLO NGELA ACCOLSE EBREI SUO SPEDALE PSICHIATRICO LLONTANANDOLI DAI AZISTI, COSÍ ARANTÍ A TANTI BREI UNA IBERTA' DA 11 AUSCHWITZ"

4

**BINARIO 21** 

Later in the

PIERO ANGELA: "MIO PADAE" GIUSTO TRA LE NAZIONI SALVO' TAMI EBREI E NON VOLLE MAI DIRLO.

larde Angela è state un medice, politice e antifaxista italiune. Angela rinuncio ad incosichi politi e ni trasferi a San Meuricio Canarere con l'ancarico de direttore samitario della cara di aura per malattice mentali. Ori offici rifugio a remenosi elerei fabrificante le antille diriche, per giurtificare il ricovere, schorde ar remenos vite.

Entrò in politica dopo la prima guerra mondiale, aderendo al movimento Democrazia Sociale, movimento politico nato dalle ceneri del Partito Radicale Italiano. CARLO DETROPE NEUROPSIONNATERA ANGELA RACCOLSE EBREI IEL SUO SPEDALE PSICHIATRIKO

> ALIONTANANDOLI DAI NAZISTI, COSÍ GARANTÍ A TANTI E BREI UNA LIBERTA DA " USCHWITZ