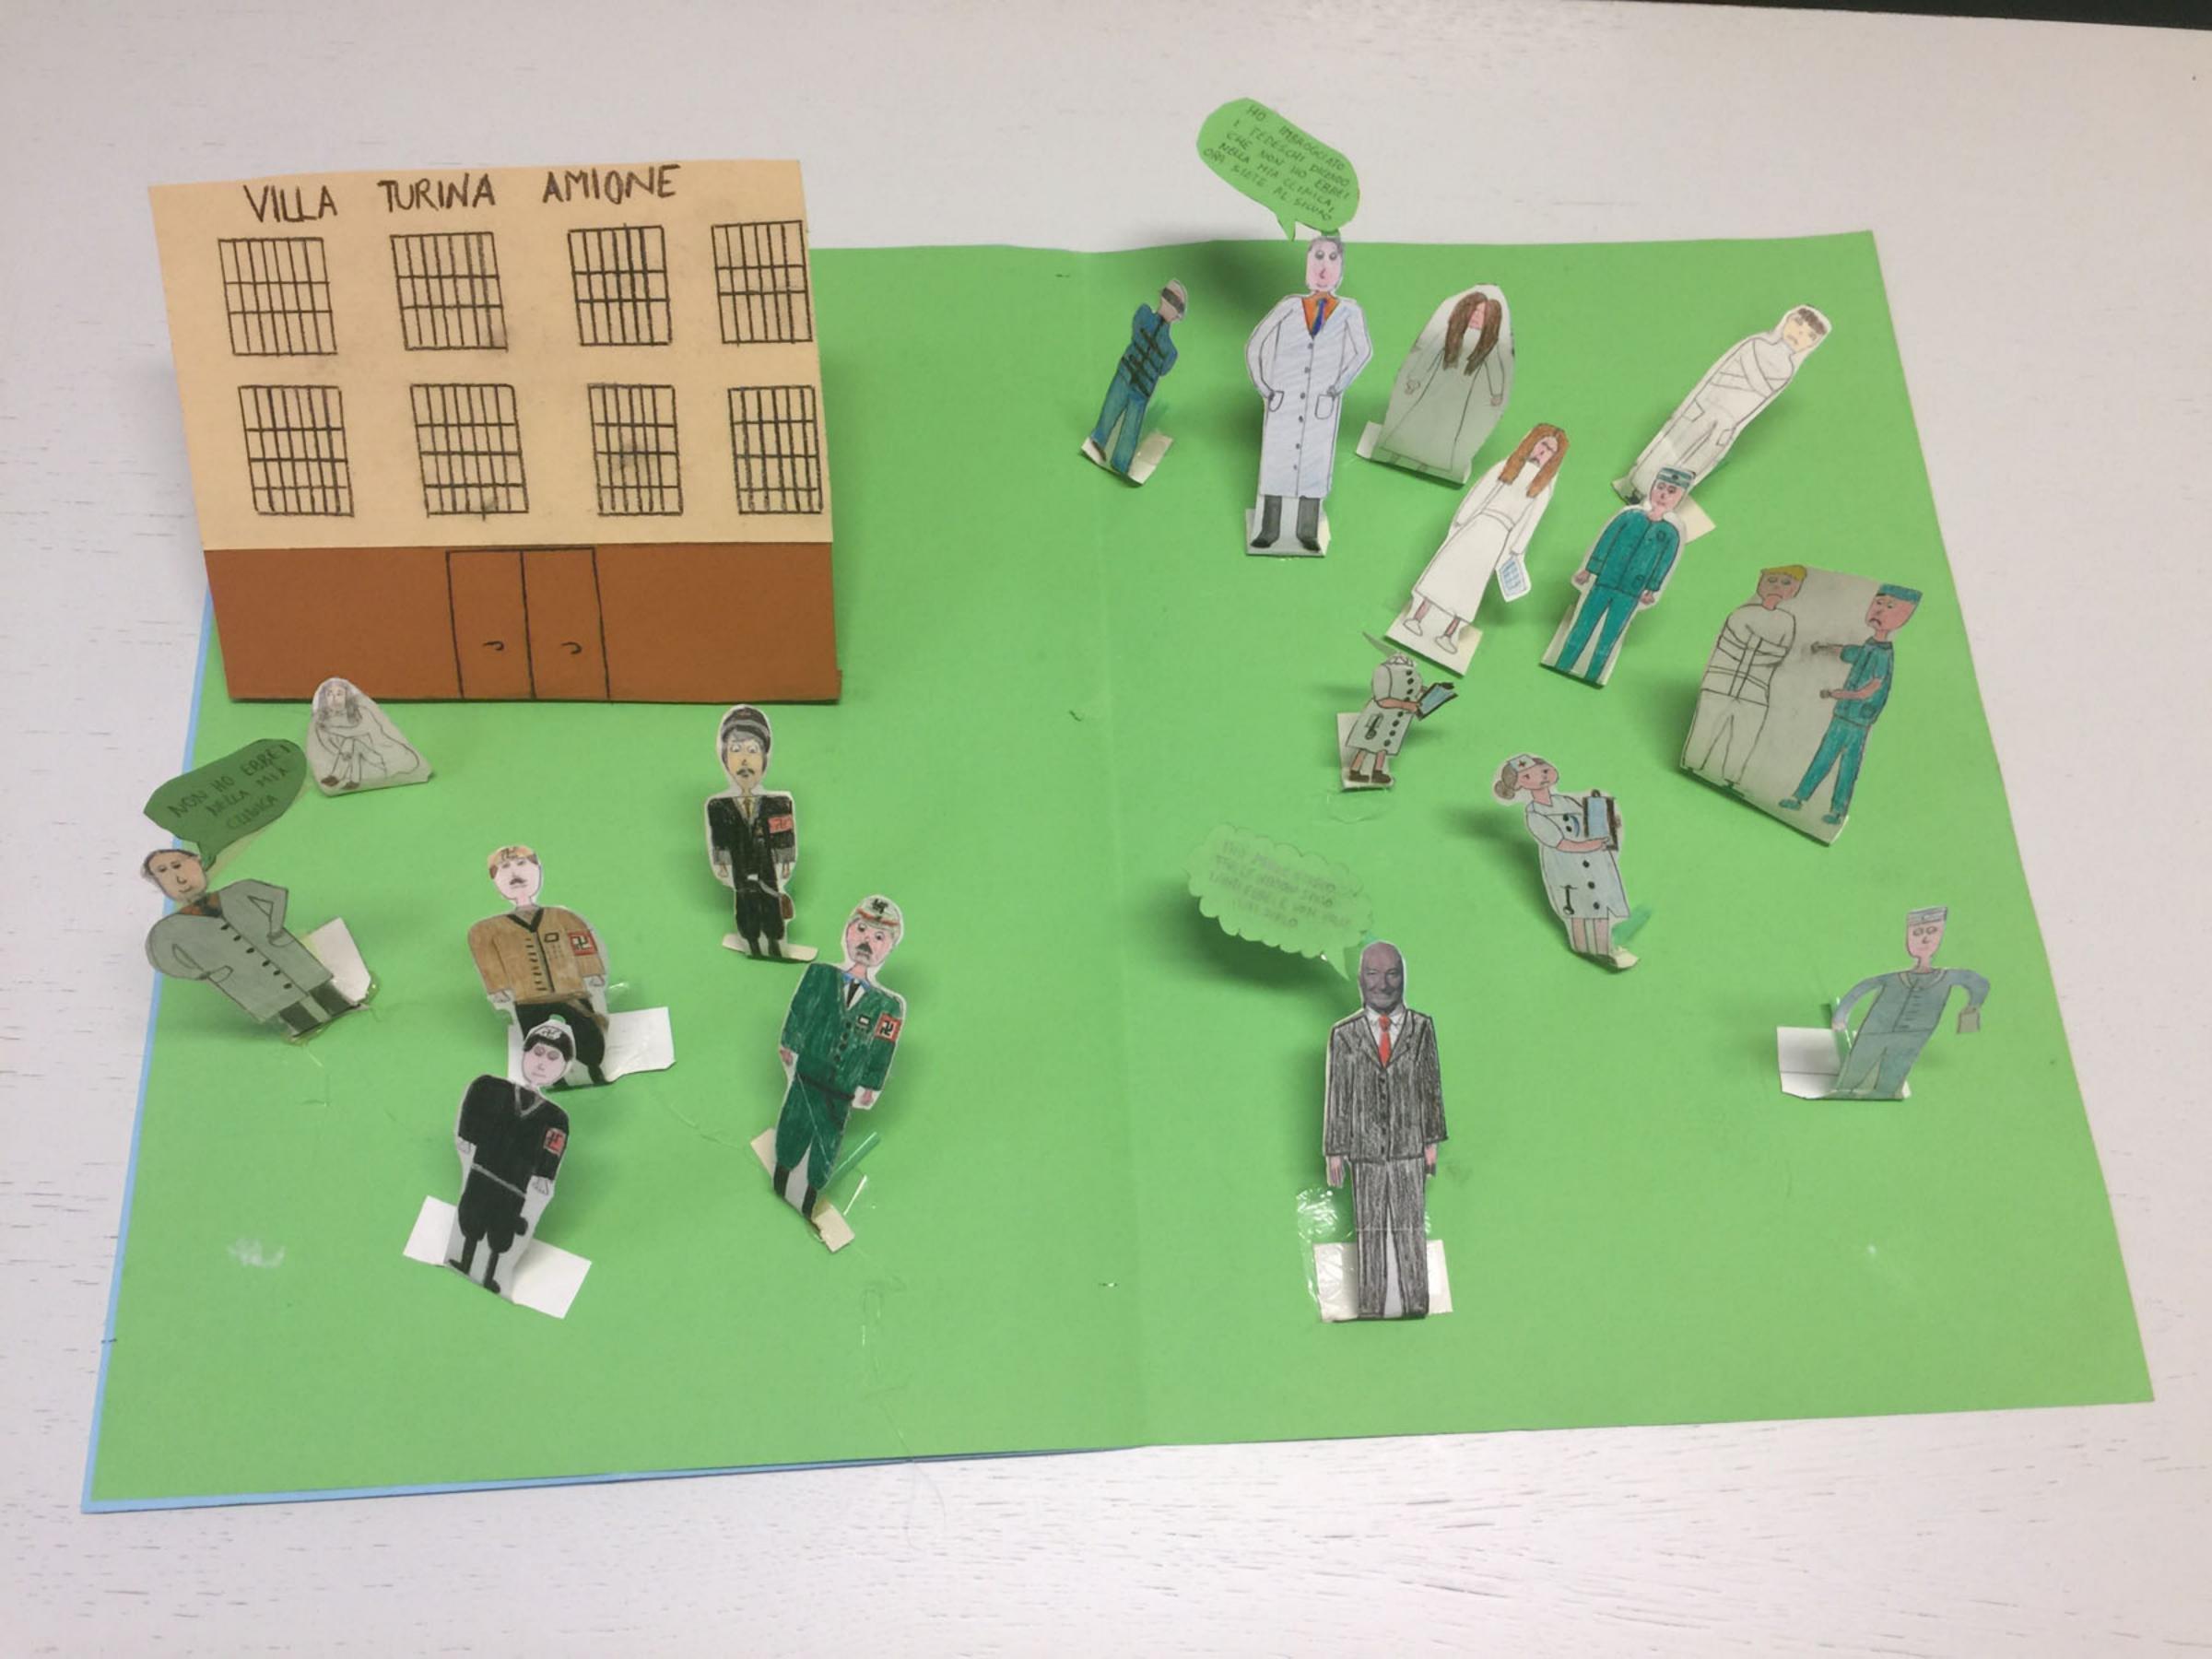

Larlo Angela è stato un medico, político e antifascista italiano. Angela rimunció ad incarichi politie e ni trasferi a San Mauricio Caravere con l'incarico di direttore semitario della cara di ava per malattie mentali. Qui offri rifugio a remerori ebrai fabrificando le antille dende, per giurtificare il ricovero, schonde ari remerore vite. MEDICO

Entrò in politica dopo la prima guerra mondiale, aderendo al movimento Democrazia Sociale, movimento politico nato dalle ceneri del Partito Radicale Italiano.

GIUSTI NAZIONI"

DETIORE NEUROPSICHIVATIRA ARLO NGELA ACCOLSE EBREI SUO SPEDALE PSICHIATRICO LLONTANANDOLI DAI AZISTI, COSÍ ARANTÍ A TANTI BREI UNA IBERTA' DA 11 AUSCHWITZ"

4

**BINARIO 21** 

Later in the

PIERO ANGELA: "MIO PADAE" GIUSTO TRA LE NAZIONI SALVO' TAMI EBREI E NON VOLLE MAI DIRLO.

larde Angela è state un medice, politice e antifaxista italiune. Angela rinuncio ad incosichi politi e ni trasferi a San Meuricio Canarere con l'ancarico de direttore samitario della cara di aura per malattice mentali. Ori offici rifugio a remenosi elerei fabrificante le antille diriche, per giurtificare il ricovere, schorde ar remenos vite.