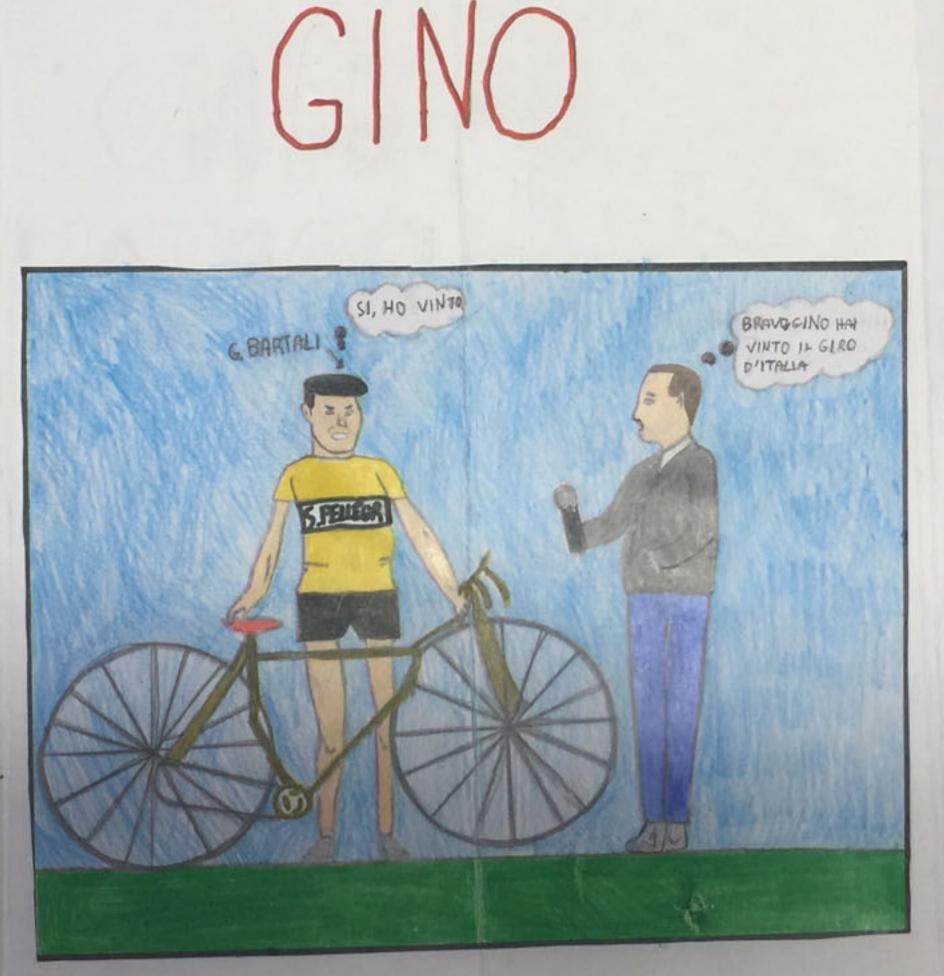

Gino Bartali é statoun Ciclista e dirigente sportino Italiano. The vinto il TOUR DE FRANCE. La sua carriera poi si é trasfor: mata dalla 2ª guerra Mondiale, perché é riciscito a salvare circa ottocento EBRE)! Falsificando iloro documenti.

Gino Dartali é stato un ciclista e dirigente sportino Italiano. Tha vinto il TOUR DE FRANCE. da sua carriera poi si é trasfor. mata dello 2ª guerra Mondiale, ponché é riuscite a salvare circa ottocento EBRE)! Jalsificando iloro documenti.

APRI 7

EROE UN Bicial B= bicielitta. Fre A=altruista esi K=ribelló = tendcemente HE maristy fur una = legginda = italiana DI CRCOLO GRONDI-R. PRIDIORII: R. PARENTE. S. DINOIA. A.M.

Gino Bartoli é stato un cilito su strada e un dirigente spostivo itiliano. Professionista del 1934 de 1.954 vinse 3 gini d'Itolio e Tour de France. Nel 2013 e stato dichiorato Giusto tre le Nazioni per la sua attevita a forore degli ebreci durante la Seconda Guerca Mondide.