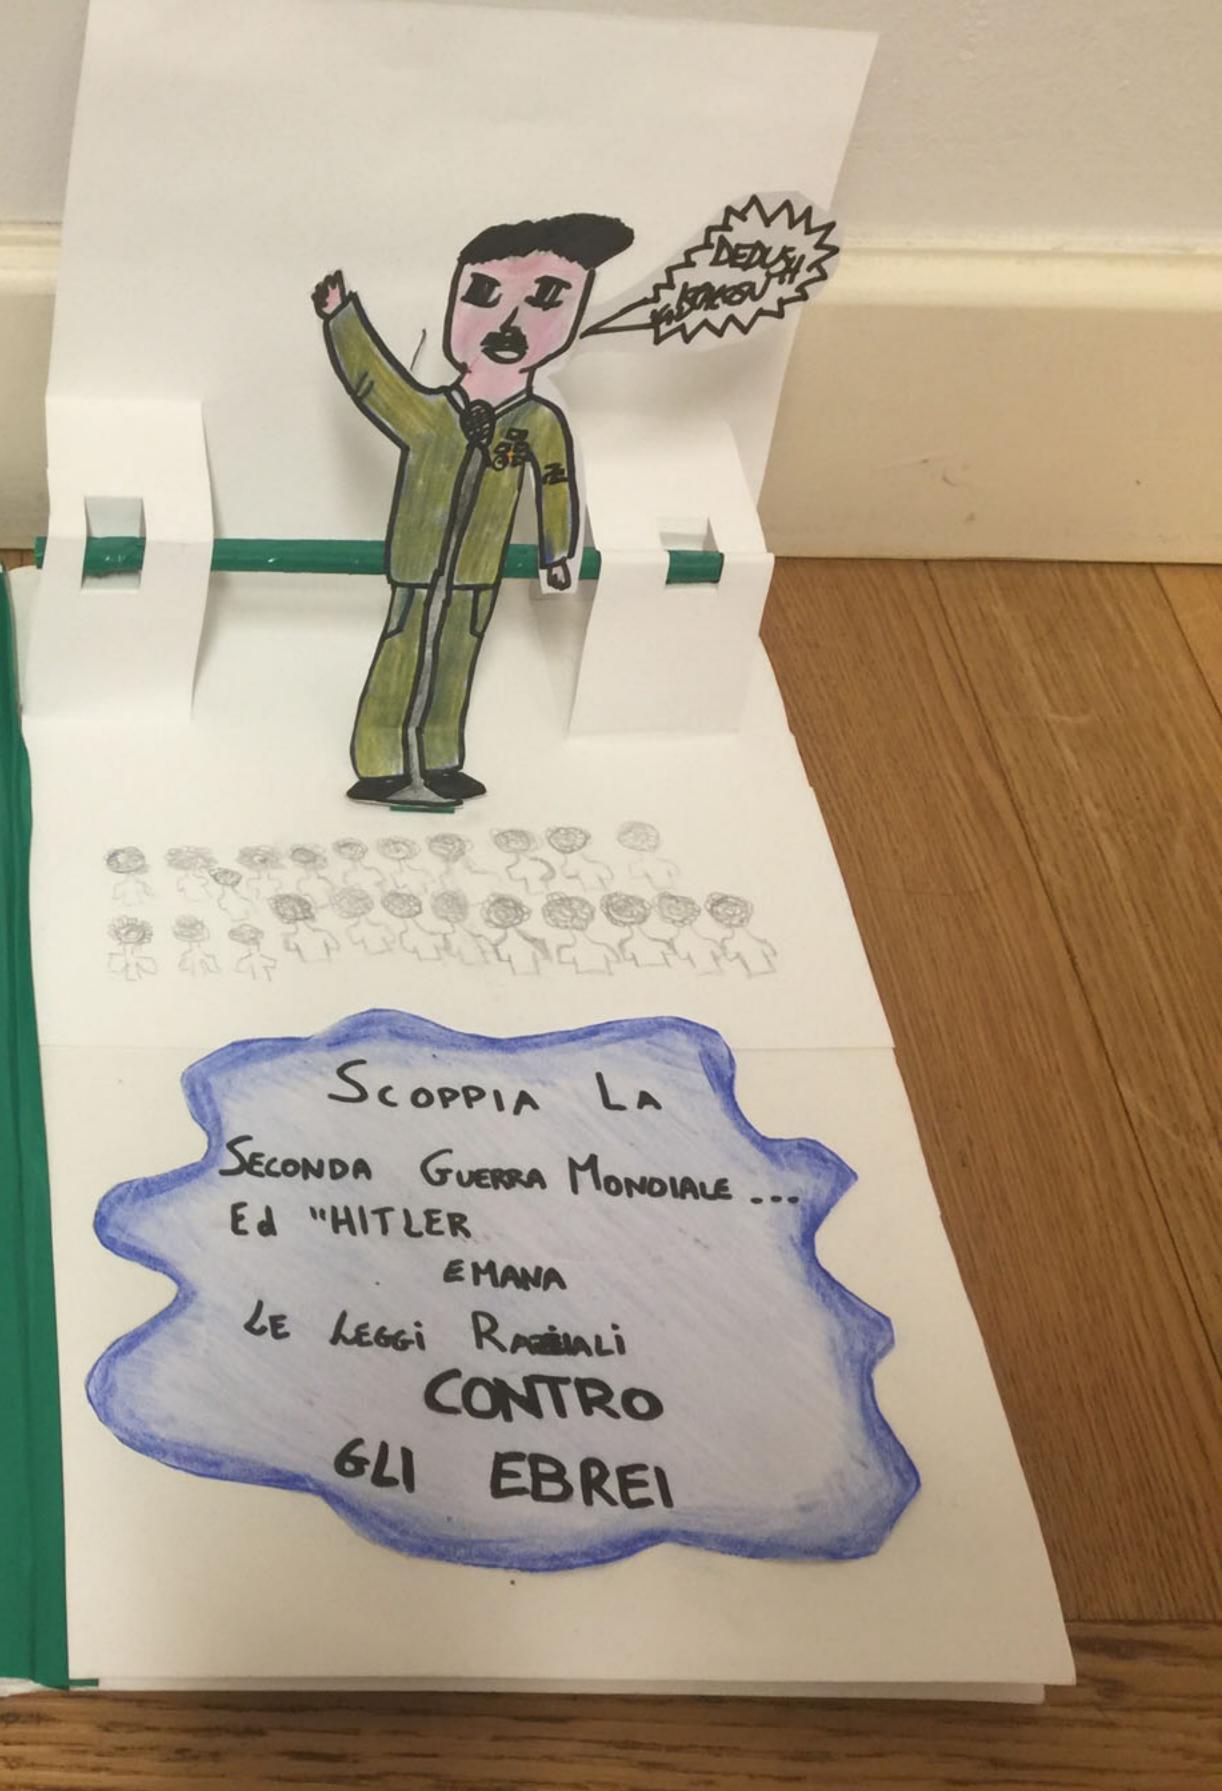

### Le leggi per la difesa della razza approvate dal Consiglio dei ministri

I matrimoni misti sono proibiti - La definizione di «ebreo», le discriminazioni e l'annotazione allo Stato Civile - L'esclusione dagli impieghi statali, parastatali e di interesse pubblico - Le norme concernenti le scuole elementari e medie e gli insegnanti

Gli enti e le aziende da cui sono esclusi i giudei

and a source is marries of permitting of the source is a source in the source is a source is

bit weit, der der verstenen der erweiten der gestenen erstenen erstenen er beiter erstenen perstenenterversteren er beiter erstenen der erstenen der erstenen er beiter erstenen erstene