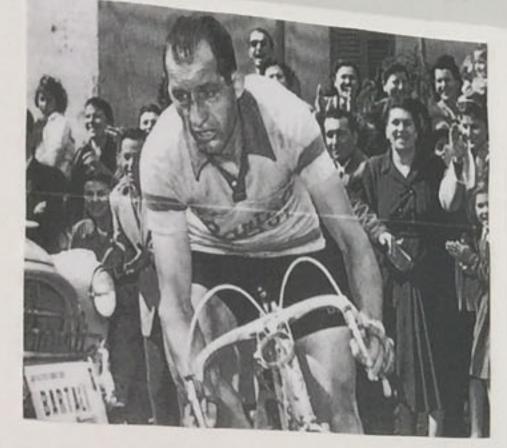

Gino Bartali é statoun Ciclista e dirigente sportino Italiano. The vinto il TOUR DE FRANCE. La sua carriera poi si é trasfor: mata dalla 2ª guerra Mondiale, perché é riciscito a salvare circa ottocento EBRE)! Falsificando iloro documenti.

Gino Dartali é stato un ciclista e dirigente sportino Italiano. Tha vinto il TOUR DE FRANCE. da sua carriera poi si é trasfor. mata dello 2ª guerra Mondiale, ponché é riuscite a salvare circa ottocento EBRE)! Jalsificando iloro documenti.

APRI 7

EROE UN Bicial B= bicielitta. Fre A=altruista esi K=ribelló = tendcemente HE maristy fur una = legginda = italiana DI CRCOLO GRONDI-R. PRIDIORII: R. PARENTE. S. DINOIA. A.M.

Gino Bartoli é stato un cilito su strada e un dirigente spostivo itiliano. Professionista del 1934 de 1.954 vinse 3 gini d'Itolio e Tour de France. Nel 2013 e stato dichiorato Giusto tre le Nazioni per la sua attevita a forore degli ebreci durante la Seconda Guerca Mondide.