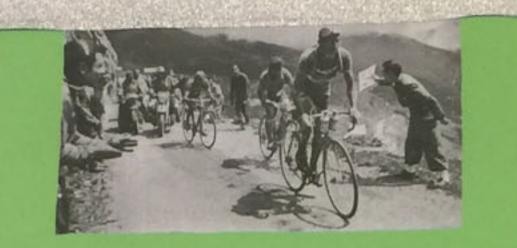

Gino Bartali é statoun Ciclista e dirigente sportino Italiano. The vinto il TOUR DE FRANCE. La sua carriera poi si é trasfor: mata dalla 2ª guerra Mondiale, perché é riciscito a salvare circa ottocento EBRE)! Falsificando iloro documenti.

Gino Dartali é stato un ciclista e dirigente sportino Italiano. Tha vinto il TOUR DE FRANCE. da sua carriera poi si é trasfor. mata dello 2ª guerra Mondiale, ponché é riuscite a salvare circa ottocento EBRE)! Jalsificando iloro documenti.

APRI 7

EROE UN Bicial B= bicielitta. Fre A=altruista esi K=ribelló = tendcemente HE maristy fur una = legginda = italiana DI CRCOLO GRONDI-R. PRIDIORII: R. PARENTE. S. DINOIA. A.M.

Gino Bartoli é stato un cilito su strada e un dirigente spostivo itiliano. Professionista del 1934 de 1.954 vinse 3 gini d'Itolio e Tour de France. Nel 2013 e stato dichiorato Giusto tre le Nazioni per la sua attevita a forore degli ebreci durante la Seconda Guerca Mondide.

LAVORO REALIZZATO DA: R. PARENTE, A. MESSERE, C. PETRUZZELLI, T. CAFAQNA, S. DAGOSTINO S. DINOLA JE CIRCOLO"R. GIRONDI" PLESSO P.R. DUBARI- BARLETTA

Grarie de sue vitorie é inserito roll dessifica delle Gycling hell Tome ed é il secondo degli Idioni dopo il unde Teuto Coppi. Gino Betdi schré d'tre 800 porsone trespostando deumente filsi nel tubo delle suo brieltto.